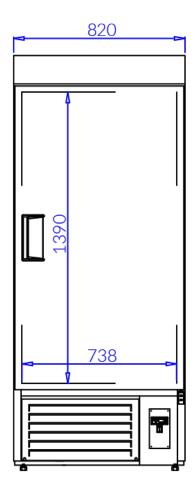

Temperature range: -18ºC/-12ºC

Refrigerating unit:

Refrigerant/Cooling factor: R404a / R507 /

R448 / R449

| Name                          | JOLA 700.P M               |
|-------------------------------|----------------------------|
| Code                          | JO100.P/M                  |
| Length [mm]                   | 820                        |
| Height [mm]                   | 1980 +/10                  |
| Depth [mm]                    | 720                        |
| Capacity [dm3]                | 700                        |
| Display area [m²]             | 2,2                        |
| Total Display Area (TDA) [m²] | -                          |
| Temp. range [°C]              | (-18 ± -12°C)              |
| Temp. class                   | -                          |
| Climate class                 | -                          |
| Energy efficiency class       | D                          |
| Refrigerant                   | R404a / R507 / R448 / R449 |
| Rated voltage [V]             | 230/50Hz                   |
| Rated power [W]               | 680                        |
|                               |                            |