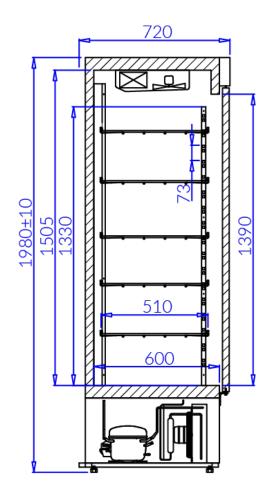

Temperature range: -18ºC/-12ºC

Refrigerating unit:

Refrigerant/Cooling factor: R404a / R507 /

R448 / R449

| Name                          | JOLA 700.P M               |
|-------------------------------|----------------------------|
| Code                          | JO100.P/M                  |
| Length [mm]                   | 820                        |
| Height [mm]                   | 1980 +/10                  |
| Depth [mm]                    | 720                        |
| Capacity [dm3]                | 700                        |
| Display area [m²]             | 2,2                        |
| Total Display Area (TDA) [m²] | -                          |
| Temp. range [°C]              | (-18 ± -12°C)              |
| Temp. class                   | -                          |
| Climate class                 | -                          |
| Energy efficiency class       | D                          |
| Refrigerant                   | R404a / R507 / R448 / R449 |
| Rated voltage [V]             | 230/50Hz                   |
| Rated power [W]               | 680                        |
|                               |                            |