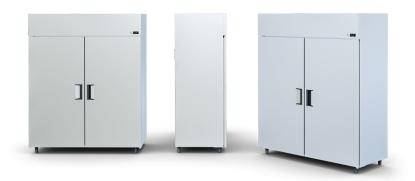

## **Standard equipment**

internal freezing aggregate placed on the top

dynamic cooling (ventilated)

external housing made of coated steel - different colors available (Igloo pattern book)

interior made of white coated steel

hinged doors

ecological polyurethane foam insulation

hinged doors self - closer

heated door frame

10 pcs (5 levels) of plastified reticulated shelves, with height adjustment + bottom base shelf

automatic defrost

automatic condenser vaporization

fan stopping switch

electronic temperature controller with digital display (IGLOO)

condenser impurity or fan operation failure alarm