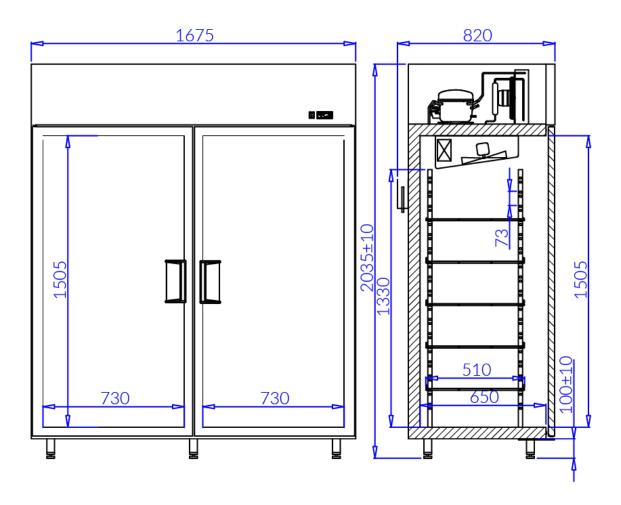

Temperature range: -18ºC/-12ºC

Refrigerating unit: Internal

Refrigerant/Cooling factor: R404a / R507 /

R448 / R449

| Name                          | OLA 1400.P AG M            |
|-------------------------------|----------------------------|
| Code                          | OL100.P/AG/M               |
| Length [mm]                   | 1675                       |
| Height [mm]                   | 2035 +/10                  |
| Depth [mm]                    | 820                        |
| Capacity [dm3]                | 1400                       |
| Display area [m²]             | 4,4                        |
| Total Display Area (TDA) [m²] | -                          |
| Temp. range [°C]              | (-18 ± -12°C)              |
| Temp. class                   | -                          |
| Climate class                 | -                          |
| Energy efficiency class       | D                          |
| Refrigerant                   | R404a / R507 / R448 / R449 |
| Rated voltage [V]             | 230/50Hz                   |
| Rated power [W]               | 704                        |