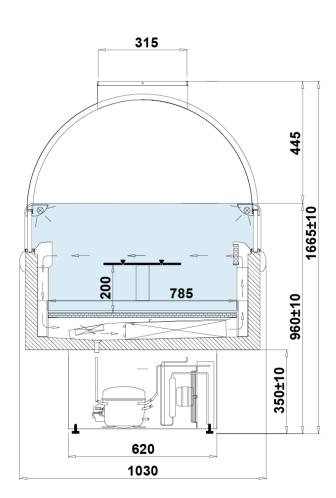

## JUSTYNA

Temperature range:

Refrigerating unit:

Refrigerant/Cooling factor:

| Specifications                           | JUSTYNA 2.0                   | JUSTYNA 2.5                   |
|------------------------------------------|-------------------------------|-------------------------------|
| KOD                                      | JS100                         | JS101                         |
| Length [mm]                              | 1990                          | 2610                          |
| Length with the sides [mm]               | 1990                          | 2610                          |
| Capacity [dm3]                           | 290                           | 362                           |
| Working capacity of the chamber [dm 3]   | 290                           | 362                           |
| The area of shelves [m2]                 | 1,45                          | 1,81                          |
| Exhibition area [m2]                     | 1,45                          | 1,81                          |
| Depth [mm]                               | 1030                          | 1030                          |
| Height [mm]                              | 960+/10                       | 960+/10                       |
| Unit weight [kg]                         | 210                           | 260                           |
| Refrigerant                              | R404a<br>R507<br>R448<br>R449 | R404a<br>R507<br>R448<br>R449 |
| Rated voltage [V]                        | 230/50Hz                      | 230/50Hz                      |
| Rated power of lighting [W]              | 44,8                          | 44,8                          |
| Rated power [W]                          | 1817                          | 1827                          |
| Cooling power [W]                        | 1488                          | 1488                          |
| Rated power of electric heaters [W]      | 2256                          | 3038                          |
| Rated power of the evaporator heater [W] | 2210                          | 3000                          |