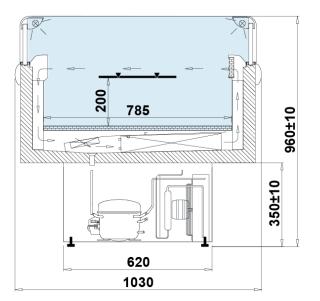

## JUSTYNA

Temperature range:

Refrigerating unit:

Refrigerant/Cooling factor:

| Specifications                           | JUSTYNA 2.0                   | JUSTYNA 2.5                   |
|------------------------------------------|-------------------------------|-------------------------------|
| KOD                                      | JS100                         | JS101                         |
| Length [mm]                              | 1990                          | 2610                          |
| Length with the sides [mm]               | 1990                          | 2610                          |
| Capacity [dm3]                           | 290                           | 362                           |
| Working capacity of the chamber [dm 3]   | 290                           | 362                           |
| The area of shelves [m2]                 | 1,45                          | 1,81                          |
| Exhibition area [m2]                     | 1,45                          | 1,81                          |
| Depth [mm]                               | 1030                          | 1030                          |
| Height [mm]                              | 960+/10                       | 960+/10                       |
| Unit weight [kg]                         | 210                           | 260                           |
| Refrigerant                              | R404a<br>R507<br>R448<br>R449 | R404a<br>R507<br>R448<br>R449 |
| Rated voltage [V]                        | 230/50Hz                      | 230/50Hz                      |
| Rated power of lighting [W]              | 44,8                          | 44,8                          |
| Rated power [W]                          | 1817                          | 1827                          |
| Cooling power [W]                        | 1488                          | 1488                          |
| Rated power of electric heaters [W]      | 2256                          | 3038                          |
| Rated power of the evaporator heater [W] | 2210                          | 3000                          |