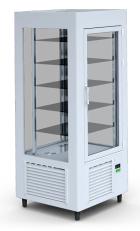

## **Standard equipment**

internal cooling aggregate

dynamic cooling (ventilated)

external housing made of coated steel - different colors available (Igloo pattern book)

hinged doors with combined glass - choice of door opening direction

internal housing made of stainless steel

5 glass shelves, with height adjustment

internal top and side illumination – LED lights

automatic defrost

automatic condenser vaporization

electronic temperature controller with digital display (IGLOO)

## JOLA 4 TREND