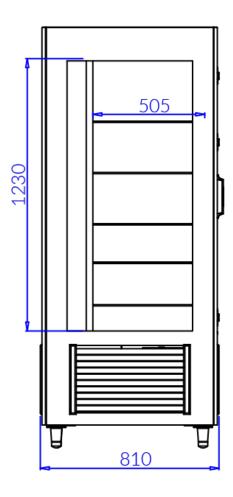

Temperature range: +4°C/+8°C

Refrigerating unit: Internal

Refrigerant/Cooling factor: R134a

| Specifications                    | JOLA 4 DRE TREND |
|-----------------------------------|------------------|
| CODE                              | JO100DRE/TREND   |
| Length [mm]                       | 800              |
| Capacity [dm3]                    | 600              |
| The area of shelves [m2]          | 1,3              |
| Depth [mm]                        | 810              |
| Height [mm]                       | 1900 +/10        |
| Refrigerant/Cooling factor        | R134a            |
| Evaporating temperature [°C]      | -10              |
| Rated voltage [V]                 | 230/50Hz         |
| Rated power of lighting [W]       | 34               |
| Rated power [W]                   | 662              |
| Cooling power [W]                 | 896              |
| Electricity consumption [kWh/24h] | 7,9              |
|                                   |                  |