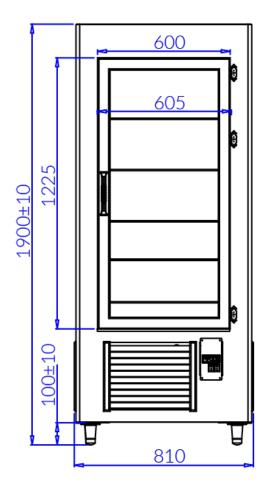

Temperature range: +4°C/+8°C

Refrigerating unit: Internal

Refrigerant/Cooling factor: R134a

| Specifications                    | JOLA 4 DRE TREND |
|-----------------------------------|------------------|
| CODE                              | JO100DRE/TREND   |
| Length [mm]                       | 800              |
| Capacity [dm3]                    | 600              |
| The area of shelves [m2]          | 1,3              |
| Depth [mm]                        | 810              |
| Height [mm]                       | 1900 +/10        |
| Refrigerant/Cooling factor        | R134a            |
| Evaporating temperature [°C]      | -10              |
| Rated voltage [V]                 | 230/50Hz         |
| Rated power of lighting [W]       | 34               |
| Rated power [W]                   | 662              |
| Cooling power [W]                 | 896              |
| Electricity consumption [kWh/24h] | 7,9              |
|                                   |                  |