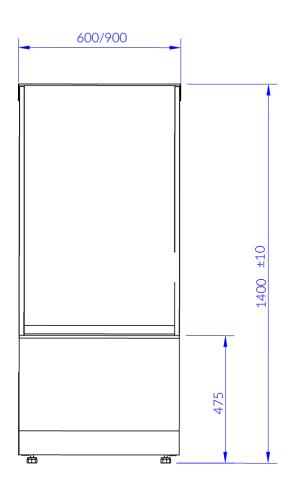

Temperature range: +2°C/+10°C

Refrigerating unit: Internal

Refrigerant/Cooling factor: R134a

| PETRO 0.6 | PETRO 0.9                                                        |
|-----------|------------------------------------------------------------------|
| PR100     | PR101                                                            |
| 600       | 900                                                              |
| 240       | 370                                                              |
| 0,8       | 1,2                                                              |
| 18        | 18                                                               |
| 755       | 755                                                              |
| 1400+/-10 | 1400+/-10                                                        |
| R134a     | R134a                                                            |
| -10       | -10                                                              |
| 230/50Hz  | 230/50Hz                                                         |
| 34        | 56                                                               |
| 304       | 573                                                              |
| 460       | 727                                                              |
| 4,4       | 9,9                                                              |
|           | PR100 600 240 0,8 18 755 1400+/-10 R134a -10 230/50Hz 34 304 460 |