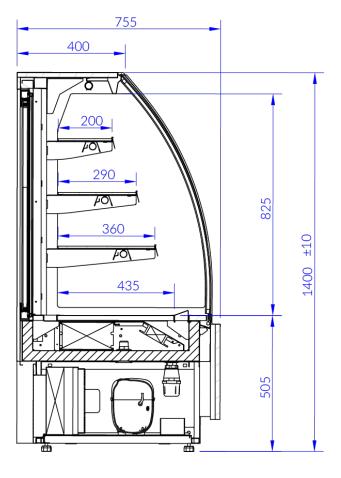

Temperature range: +2°C/+10°C

Refrigerating unit: Internal

Refrigerant/Cooling factor: R134a

| PETRO 0.6 | PETRO 0.9                                                        |
|-----------|------------------------------------------------------------------|
| PR100     | PR101                                                            |
| 600       | 900                                                              |
| 240       | 370                                                              |
| 0,8       | 1,2                                                              |
| 18        | 18                                                               |
| 755       | 755                                                              |
| 1400+/-10 | 1400+/-10                                                        |
| R134a     | R134a                                                            |
| -10       | -10                                                              |
| 230/50Hz  | 230/50Hz                                                         |
| 34        | 56                                                               |
| 304       | 573                                                              |
| 460       | 727                                                              |
| 4,4       | 9,9                                                              |
|           | PR100 600 240 0,8 18 755 1400+/-10 R134a -10 230/50Hz 34 304 460 |